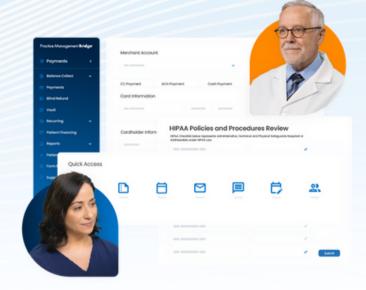

#### **Bridge Payments**

Increase patient payments, improve office workflows, and grow profitability.

#### **Bridge Compliance**

Navigate and manage the complexities of HIPAA and OSHA compliance with ease.

- ✓ A single, scalable solution
  One platform with patient engagement,
  payments, and compliance, works for
  one location or across thousands.
- Powerful integrations

Works seamlessly with your existing healthcare technology to save time, reduce costs, and increase productivity.

Easy to implement and use
Software that simplifies healthcare
operations by automating processes and

complementing existing workflows.

Secure and reliable

Over 30 years of experience providing healthcare specific technology solutions to enhance profitability, efficiency, and security.

Monterey Bay Dental Society is proud to partner with Rectangle Health to offer Practice Management Bridge to our members.